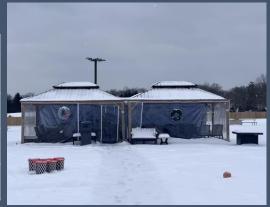

### **Party Gazebo**

| Description:       | Two connected gazebos w/ dining seating & lounge seating. Tables can be added around the gazebos to accommodate groups of any size. |  |
|--------------------|-------------------------------------------------------------------------------------------------------------------------------------|--|
| Occupancy:         | Unlimited (when tables are added as shown in pic),<br>20 in the winter months                                                       |  |
| Price Wed & Thurs: | \$35 per hour                                                                                                                       |  |
| Price Fri – Sun:   | \$75 per hour                                                                                                                       |  |

### **Party Gazebo**

| Description:       | 24' x 32' enclosed party gazebo. Can be arranged with dining tables or lounge seating or a combo. |
|--------------------|---------------------------------------------------------------------------------------------------|
| Occupancy:         | 20                                                                                                |
| Price Wed & Thurs: | \$25 per hour                                                                                     |
| Price Fri – Sun:   | \$50 per hour                                                                                     |