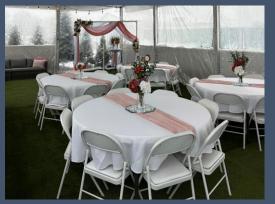

### **Party Gazebo**

| Description:       | Two connected gazebos w/ dining seating & lounge seating. Tables can be added around the gazebos to accommodate groups of any size. |  |
|--------------------|-------------------------------------------------------------------------------------------------------------------------------------|--|
| Occupancy:         | Unlimited (when tables are added as shown in pic),<br>20 in the winter months                                                       |  |
| Price Wed & Thurs: | \$35 per hour                                                                                                                       |  |
| Price Fri – Sun:   | \$75 per hour                                                                                                                       |  |

### **Party Gazebo**

| Description:       | 24' x 32' enclosed party gazebo. Can be arranged with dining tables or lounge seating or a combo. |
|--------------------|---------------------------------------------------------------------------------------------------|
| Occupancy:         | 20                                                                                                |
| Price Wed & Thurs: | \$25 per hour                                                                                     |
| Price Fri – Sun:   | \$50 per hour                                                                                     |