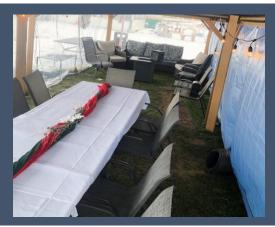

### **Party Gazebo**

| Description:       | Two connected gazebos w/ dining seating & lounge seating. Tables can be added around the gazebos to accommodate groups of any size. |  |
|--------------------|-------------------------------------------------------------------------------------------------------------------------------------|--|
| Occupancy:         | Unlimited (when tables are added as shown in pic),<br>20 in the winter months                                                       |  |
| Price Wed & Thurs: | \$35 per hour                                                                                                                       |  |
| Price Fri – Sun:   | \$75 per hour                                                                                                                       |  |

### **Party Gazebo**

| Description:       | 24' x 32' enclosed party gazebo. Can be arranged with dining tables or lounge seating or a combo. |
|--------------------|---------------------------------------------------------------------------------------------------|
| Occupancy:         | 20                                                                                                |
| Price Wed & Thurs: | \$25 per hour                                                                                     |
| Price Fri – Sun:   | \$50 per hour                                                                                     |