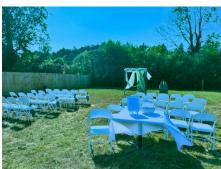

### **Outdoor Gazebo**

| Description:       | 12' x 16' gazebo with lounge or dining table seating. |  |
|--------------------|-------------------------------------------------------|--|
| Occupancy:         | ~10                                                   |  |
| Price Wed & Thurs: | \$20 per hour                                         |  |
| Price Fri – Sun:   | \$40 per hour                                         |  |

### **Party Gazebo**

| Description:       | Two connected gazebos w/ dining seating & lounge seating. Tables can be added around the gazebos to accommodate groups of any size. |  |
|--------------------|-------------------------------------------------------------------------------------------------------------------------------------|--|
| Occupancy:         | Unlimited (when tables are added as shown in pic),<br>20 in the winter months                                                       |  |
| Price Wed & Thurs: | \$35 per hour                                                                                                                       |  |
| Price Fri – Sun:   | \$75 per hour                                                                                                                       |  |