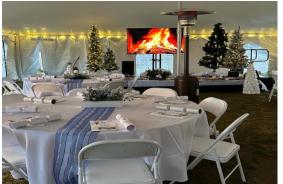

#### **Private Tent**

| Description:       | Heated & completely enclosed.        |
|--------------------|--------------------------------------|
| Occupancy:         | 50                                   |
| Price Wed & Thurs: | \$75 per hour & \$350 minimum spend  |
| Price Fri – Sun:   | \$200 per hour & \$500 minimum spend |