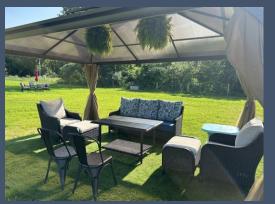

### **Outdoor Gazebo**

| Description:       | 12' x 16' gazebo with lounge or dining table seating. |  |
|--------------------|-------------------------------------------------------|--|
| Occupancy:         | ~10                                                   |  |
| Price Wed & Thurs: | \$20 per hour                                         |  |
| Price Fri – Sun:   | \$40 per hour                                         |  |