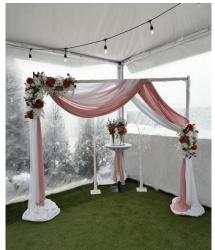

| Add Ons                                                                                                                                   | Price          |
|-------------------------------------------------------------------------------------------------------------------------------------------|----------------|
| <ul> <li>Make your own pudding dirt cup:<br/>pot with shovel spoon, chocolate<br/>pudding, crushed Oreo &amp; gummy<br/>worms.</li> </ul> | \$6 per person |
| Soda cans                                                                                                                                 | \$2.50 per can |
| White Linens                                                                                                                              | \$10 per table |
| Private Bartender                                                                                                                         | \$100 per hour |
| Décor (linens, table runners, centerpieces)                                                                                               | \$25 per table |
| Decorated Arch (fabric or balloons)                                                                                                       | \$200          |
| White Inflatable Bounce House                                                                                                             | \$50/hr        |
| Clear Inflatable Globe                                                                                                                    | \$50/hr        |
| Inflatable Photo Booth                                                                                                                    | \$50/hr        |