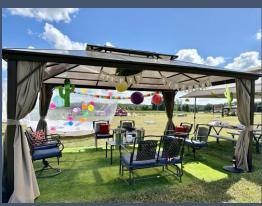

### **Party Gazebo**

| Description:       | Two connected gazebos w/ dining seating & lounge seating. Tables can be added around the gazebos to accommodate groups of any size. |  |
|--------------------|-------------------------------------------------------------------------------------------------------------------------------------|--|
| Occupancy:         | Unlimited (when tables are added as shown in pic),<br>20 in the winter months                                                       |  |
| Price Wed & Thurs: | \$35 per hour                                                                                                                       |  |
| Price Fri – Sun:   | \$75 per hour                                                                                                                       |  |