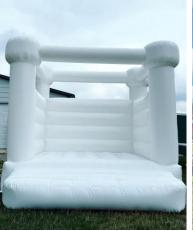

| Add Ons                                                                                                                                   | Price          |
|-------------------------------------------------------------------------------------------------------------------------------------------|----------------|
| <ul> <li>Make your own pudding dirt cup:<br/>pot with shovel spoon, chocolate<br/>pudding, crushed Oreo &amp; gummy<br/>worms.</li> </ul> | \$6 per person |
| Soda cans                                                                                                                                 | \$2.50 per can |
| White Linens                                                                                                                              | \$10 per table |
| Private Bartender                                                                                                                         | \$100 per hour |
| Décor (linens, table runners, centerpieces)                                                                                               | \$25 per table |
| Decorated Arch (fabric or balloons)                                                                                                       | \$200          |
| White Inflatable Bounce House                                                                                                             | \$50/hr        |
| Clear Inflatable Globe                                                                                                                    | \$50/hr        |
| Inflatable Photo Booth                                                                                                                    | \$50/hr        |