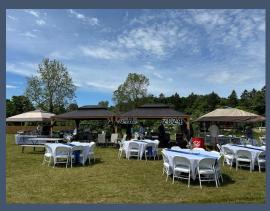

### **Party Gazebo**

| Description:       | Two connected gazebos w/ dining seating & lounge seating. Tables can be added around the gazebos to accommodate groups of any size. |  |
|--------------------|-------------------------------------------------------------------------------------------------------------------------------------|--|
| Occupancy:         | Unlimited (when tables are added as shown in pic),<br>20 in the winter months                                                       |  |
| Price Wed & Thurs: | \$35 per hour                                                                                                                       |  |
| Price Fri – Sun:   | \$75 per hour                                                                                                                       |  |