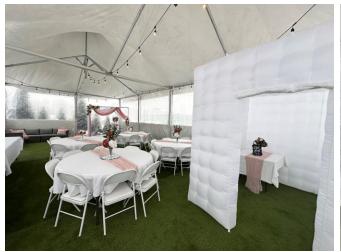

### **Party Gazebo**

| Description:       | 24' x 32' enclosed party gazebo. Can be arranged with dining tables or lounge seating or a combo. |
|--------------------|---------------------------------------------------------------------------------------------------|
| Occupancy:         | 20                                                                                                |
| Price Wed & Thurs: | \$25 per hour                                                                                     |
| Price Fri – Sun:   | \$50 per hour                                                                                     |

#### **Private Tent**

| Description:       | Heated & completely enclosed.        |
|--------------------|--------------------------------------|
| Occupancy:         | 50                                   |
| Price Wed & Thurs: | \$75 per hour & \$350 minimum spend  |
| Price Fri – Sun:   | \$200 per hour & \$500 minimum spend |