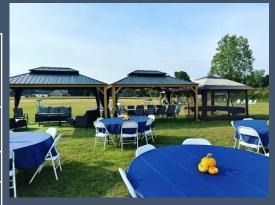

### **Outdoor Gazebo**

| Description:       | 12' x 16' gazebo with lounge or dining table seating. |  |
|--------------------|-------------------------------------------------------|--|
| Occupancy:         | ~10                                                   |  |
| Price Wed & Thurs: | \$20 per hour                                         |  |
| Price Fri – Sun:   | \$40 per hour                                         |  |