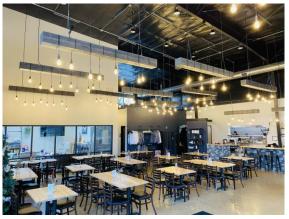

#### **Event Tents**

| Description: | The tent shown here is on property year-round. Other sizes can be rented for larger events over 100 people. |  |
|--------------|-------------------------------------------------------------------------------------------------------------|--|
| Occupancy:   | Unlimited                                                                                                   |  |
| Pricing:     | Tent shown here: \$250 per hour Email <u>events@backyardkzoo.com</u> for details                            |  |